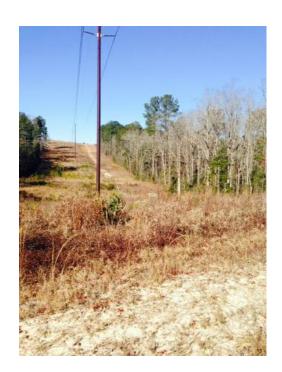

## 120000 42.57 Acres Leesville (178 USD)

Location **South Carolina** https://www.genclassifieds.com/x-695565-z

42.57 Acres of very nice Hunting,Investment,or Home Site Property. This property has roling hills and is bordered by Light Wood Knot Creek. There is also a small creek running through. Heavily wooded with nice hard woods. Conservative estimated timber value is 40k. Good Deer and Turkey hunting on this property. At \$120,000 this is a good value for this Lexington County Property. Please Call Nick at 518