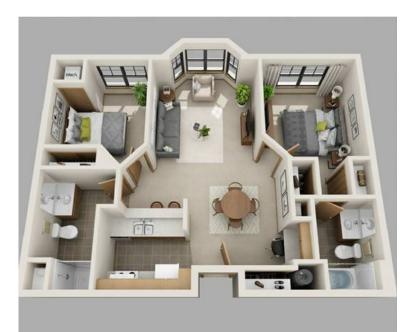

## 1370 2br (9902 USD)

Location Wisconsin https://www.genclassifieds.com/x-695610-z

Flexible lease terms available at Library Hill Apartment Homes! Our 2BD/2BA Hemingway apartment is 990 square feet with no shortage of storage or space! Library Hill is so close to all of the downtown entertainment you can possibly imagine! Milwaukee Public Museum, IMAX, bars, Marquette University, MSOE, Milwaukee Public Library.

\*\* Reference Apartment number 1-318\*\*

\*Also let the leasing consultant know you are interested in the Look and Lease Special and find out how you can get your first months rent for free!\*

Please call us today to reserve your new home! Best pricing in a luxury Mandel apartment downtown!