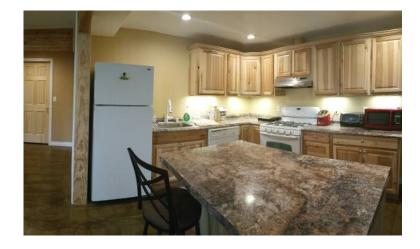

There is approximately 1400 SF of space (part of a larger home), including a large bedroom with walk-in closet, a second bedroom/media room/office/utility/workout room (whatever you want to do with it :)), a private shower/bath with plenty of storage, dedicated washer/dryer, and a private full kitchen/dining room with kitchen island, refrigerator, dishwasher, gas convection oven, etc.