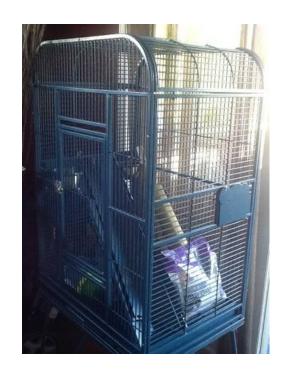

## **Large Bird Cage 175 (BonifaceTutor)**

Location Alaska https://www.genclassifieds.com/x-695856-z

\$175 large bird cage. 17x22x32 inches, with legs stands 58" tall. Legs are easily removable & have rolling casters for mobility. Powder coated with removable dropping tray for easy cleaning. Top opens for extra perch space. Bars are 1/2inch spaced for small to medium sized bird. Comes with several natural wood perches, stimulation toys and food/water dishes. Please text 509.768