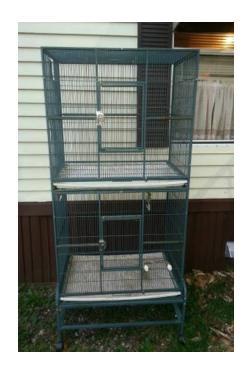

## Vertical double cage(price reduced.) (thornton)

Location **New Hampshire** https://www.genclassifieds.com/x-696248-z

Normal wear and tear and missing one door latch (easily replaced.) A few minor rust spots. Each cage is 35"X31"X24". Overall height is about 79" \$100. Willing to deliver for a little extra or willing to meet part.