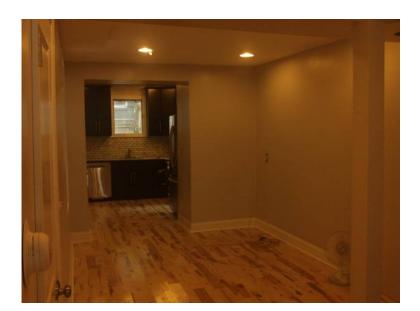

## 199000 3br (14002 USD)

Location **Pennsylvania** https://www.genclassifieds.com/x-696442-z

This 100% luxury renovation in hot Point Breeze, South Philly, where in this same block there are 3 other total renovations, will be ready by October. Come and take a look, preorder and make it even more the way you want it, if still feasible. It's a large 2 story with a balcony, basement with shower, 1400 sq.ft. row house with a unique modern contemporary design. Has central AC, hard wood floor, washer/dryer, and stainless steel appliances. Must see to fully appreciate. Please email me to make an appointment to view the property. Thank you.