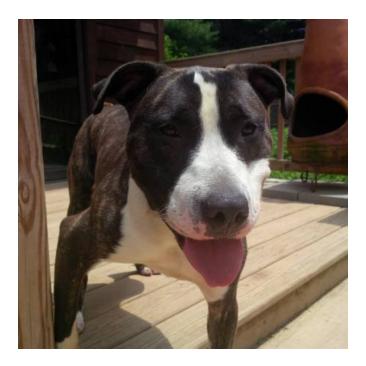

## Big, Beautiful, Easy Boy LOVES Female Dogs To Play With (Philly Suburbs)

Location **Pennsylvania** https://www.genclassifieds.com/x-696486-z

Hi! My name is Patchee and I'm a tall lanky boy with BIG feet! I am about two years old now and I weigh 70 lbs. The volunteers at the shelter I came from, in NYC, describe me as '5 STARS...sweet, soft and snuggly'...yup, that's me. I am now crate-trained and walk nicely on a leash. My perfect day would be to wake up, run outside to do my business, as I do in my foster home, come in, have a snack while you have your coffee and then go play outside or go for a walk. I'm very easy. I would so much love it if you had another doggie for me to play with. The dog in the picture is my friend Princess and she was adopted several weeks ago and I am truly miserable without a dog to play with. So if you can, please have another dog, preferably a girl. I would be a great fit for any adoption situation. If you have kids, they need to be probably over 10 because I'm big and could really knock a small kid over...I am already neutered and upto-date on my shots. Won't you consider me? Watch my video as I explore the yard! http://youtu.be/5CW77RU7piE?list=UU5HoO48Ke62Cob55iLWoHyA Another one with me and my friend tiny Princess! http://youtu.be/2GYQIOhUFvc?list=UU5HoO48Ke62Cob55iLWoHyA Patchee was rescued from a high kill shelter. There is an application process. After you fill out the application, which you can do ONLINE, we will bring Patchee to meet you, if we feel this is a good match for you and Patchee. We are a rescue and all of our dogs are up-to-date on shots and have been neutered/spayed. All adoptions start as two week trial 'sleepovers'. Patchee's adoption fee is .