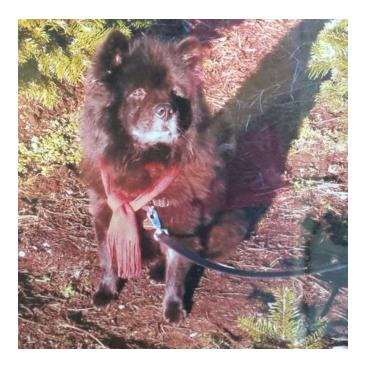

## GenClassifieds.com Missing black fluffy chow (21 ave. sw and 346 st.)

Location Washington https://www.genclassifieds.com/x-696546-z

Please help me find my 11 yr. old black chow chow. She was let out of my home by maintenance. Please help me get her back. She is very timid. If you see her, PLEASE call me first and try not to approach.(she will run) She was last seen near Friendship church at 21 ave. Sw and 346.