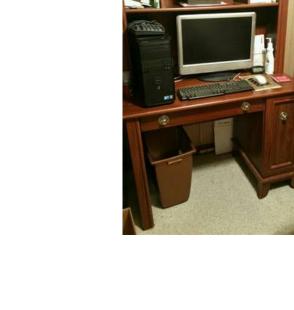

## CHERRY FINISH COMPUTER DESK amp HUTCH

Location Louisiana https://www.genclassifieds.com/x-697003-z

VERY NICE, EXCELLENT CONDITION CHERRY FINISHED

COMPUTER DESK WITH HUTCH.

KEYBOARD TRAY HAS BEEN CONVERTED TO CENTER DRAWER

FOR CONVENIENCE.

MUST BE SEEN IN SLIDELL. PLEASE CALL

FREE DELIVERY TO NORTH SHORE. CAN MEET 1/2 WAY TO

ANYWHERE ELSE (You Must Make Arrangements To Unload At

Delivery Point).

\$45

COMPUTER DESK

COMPUTER