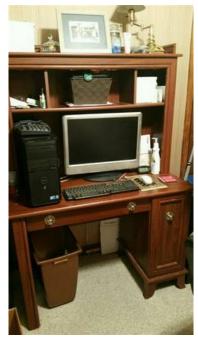

## CHERRY FINISH COMPUTER DESK amp HUTCH

Location Louisiana https://www.genclassifieds.com/x-697003-z

VERY NICE, EXCELLENT CONDITION CHERRY FINISHED

COMPUTER DESK WITH HUTCH.

KEYBOARD TRAY HAS BEEN CONVERTED TO CENTER DRAWER

FOR CONVENIENCE.

MUST BE SEEN IN SLIDELL. PLEASE CALL

FREE DELIVERY TO NORTH SHORE. CAN MEET 1/2 WAY TO

ANYWHERE ELSE (You Must Make Arrangements To Unload At

Delivery Point).

\$45

COMPUTER DESK

COMPUTER