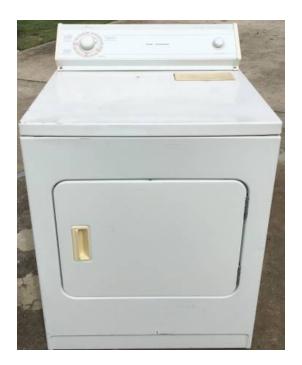

## **GenClassificats.com** Whirlpool Heavy Duty Extra Large Capacity Electric Dryer (125 USD)

Location Florida https://www.genclassifieds.com/x-697052-z

Whirlpool Heavy Duty Extra Large Capacity Electric Dryer, brand new thermal cut off, taken apart and cleaned inside & out, tested, works great, sold as is no warranty, \$125.00, located in Debary!