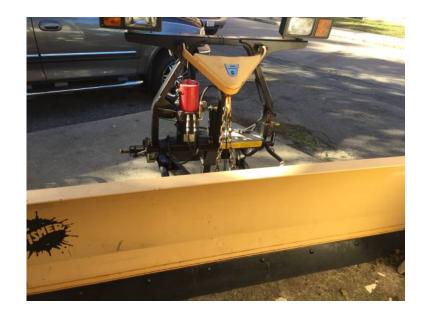

## Fisher mm2 8foot plow (2000 USD)

Location Rhode Island https://www.genclassifieds.com/x-697421-z

Like new mm2 fisher 8 foot plow good cutting edge was used for one season factory motor had defect replaced motor and it has sat since in my lot. Just changed fluid last weekend works great. Text 508 two two three 73