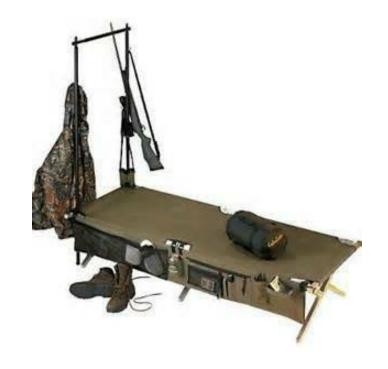

## cabelas heavy (4. USD)

Location **South Carolina** https://www.genclassifieds.com/x-708792-z

Cabela's heavy-duty army cot 4 pc. Brand new. Still in the box. Never opened or used. Cabela's Heavy-Duty Army Cot 4-Pc. Combo

\$70 firm.

Cot built to military specifications Convenient cot tree for hanging gear Nightstand keeps camp essentials close by Carry bag included

Now you can get all the comfort and reliability of a cot built to military specifications, plus a Cabela's Cot Tree, Cot Side Nightstand and carry bag all at one low price.

Sleeping area: 77"L x 28"W. Weight capacity: 500-lb.

Included: Heavy-Duty Army Cot. Cot-Side Nightstand and the Cot Tree

Carrying bag.