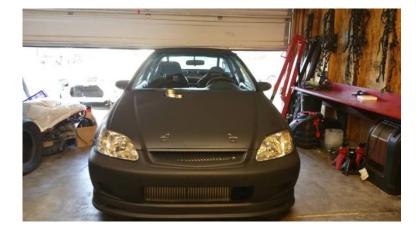

## 00 Civic K20 (10000 USD)

Location **Washington** https://www.genclassifieds.com/x-709768-z

Engine:

K20A Type R Block

Hasport ekk1 motor mounts

CP 10:1 Pistons w/upgraded wrist pins

Eagle Rods

ACL race, main and rod bearings

Wheels:

17" Konig wrapped in nitto nto1's Arp extended lug studs

Honda eg ek si ep3 k20 k24 civic integra

Car was tuned on ethenol and made 704 whp at 27 lbs by Steve Messmer @ Messmer tuning he is a very reputable tuner please check out his facebook about any tuning inquiries. Will accept bike trades 03 and newer, must have \$5000 cash before offering a trade