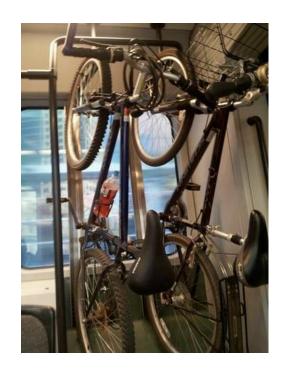

## GenClassificate.com Has your child brought home a bike today (baseline and 7th ave)

Location **Arizona** https://www.genclassifieds.com/x-709823-z

I had a bike taken from me, in front of my house (again). This time it was a blue mtn bike, actually a magna, but nothing on it to say so. It has chrome, joytech hubs, great bike, but it's mine.

The pic is of both of the bikes we had stolen, have you seen?

|          | <u>(e)</u> | bike :       | das                |
|----------|------------|--------------|--------------------|
| -        |            | Φ            | ~                  |
|          |            | today        | your child brought |
|          |            | da           | =                  |
|          |            | 4            | 웃                  |
| <u> </u> |            | 6            | =                  |
| )        |            | (baseline an | _                  |
|          |            | <u>e</u>     | ă                  |
|          |            | Ĭ.           | ĭ                  |
| 5        |            | (U           | gh                 |
| )        |            | 3            | $\equiv$           |