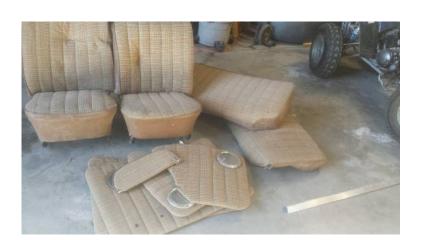

## GenClassifieds.com 1967 beetle low back seats, door panels, and visors (300 USD)

Location Iowa https://www.genclassifieds.com/x-710146-z

Front and rear seats for a 1967 VW beetle with door and quarter cards and visors. Seats fit all beetles 1970 and earlier without modification. Will post pics later. Good parts to have for beetle restoration.