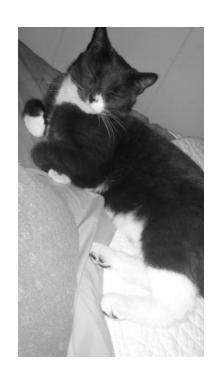

## GenClassifieds.com did you lose a cat in Old Orchard Beach (Old Orchard beach)

Maine Location https://www.genclassifieds.com/x-710234-z

I found a beautiful cat wandering on Atlantic near Saco street. Extremely friendly! Please call if you are looking for a Cat.

Green eyes Dark Grey to black white tummy and paws Cute face with markings White neck with white near nose

| tps://w                          | did y<br>rchard<br>ach)                 |
|----------------------------------|-----------------------------------------|
| /ww                              | did yo<br>rchard<br>ach)                |
| \$                               | ਲ ⊆                                     |
| tps://www.genclassifieds.com/x-7 | did you lose a<br>rchard Beach<br>each) |
| SSE                              | $\widehat{\circ}^{a}$                   |
| ifieds                           | cat<br>Old                              |
| s.cor                            | Orc in                                  |
| ∩/x-7                            | a cat in Old<br>(Old Orchard            |
|                                  |                                         |