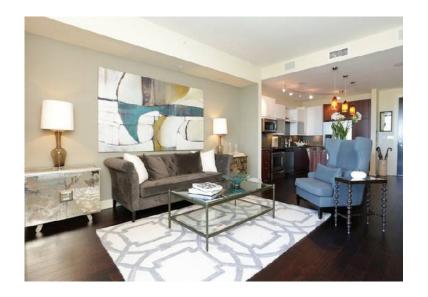

## 740 2br (11002 USD)

Location **Montana** https://www.genclassifieds.com/x-710257-z

2 bedroom unit in Missoula. The unit has two baths and comes with laundry in the unit. The unit is near Safeway & Walmart and night life.