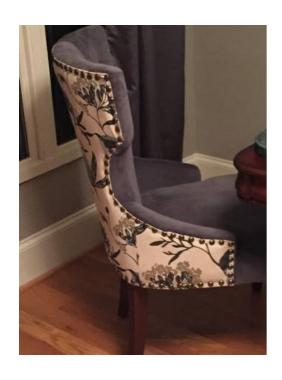

## Moving Sale Large dining table and 2 accent chairs (Pittsboro)

Location **North Carolina** https://www.genclassifieds.com/x-710335-z

Large family dining table with 2 extensions 89 inches long by 12 inches long when measured with 2 extensions Each extension is 12 inches long \$300 2 accent chairs sold separately (negotiable) Please call

No delivery/ cash only Thank you! Emily

| 10335 | https:/ | Mov<br>table<br>(Pittsl |
|-------|---------|-------------------------|

| (Pittsboro) | table  | Moving |
|-------------|--------|--------|
| oro)        | and    |        |
|             | 2      | Sale   |
|             | accent | Large  |
|             | chai   | dinir  |