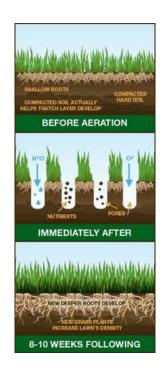

Core Aeration and overseeing is suggested this time of the season to help your roots get the correct air, water and nutrients that are necessary.

Dethatching- get your lawns healthier by ridding them of thatch. Which is a layer of dead grass and roots that can suffocate your lawn which makes it harder to achieve that healthy full green lawn.

Winterization- autumn is the most crucial time to fertilize your lawn. It's during these cool months that your grass starts its storing process of all nutrients for the long harsh months ahead. By feeding your lawn with a fall winterizer your helping your lawn for the early spring regrowth.