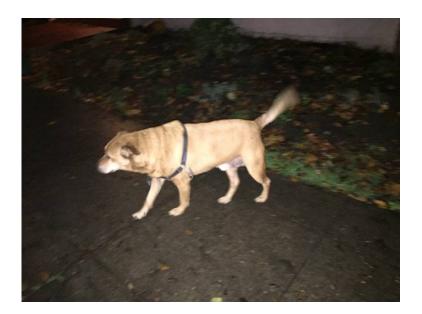

## **GenClassifieds.com** FOUND Light Brown Dog NE Portland (NE 24th amp Hoyt)

Location **Oregon** https://www.genclassifieds.com/x-710488-z

Spotted friendly brown lab mix (?) tonight around 10pm near NE 24th and Hoyt in front of an apartment building. No ID tags except for some kind of pet registration - I left a voicemail with the tag info at the number provided. Dog is male, light brown coat, approx 50-60lbs wearing a black or dark blue harness. Very friendly. Did not appear to be sick or injured, and was relatively dry despite the rain.

I do not have the dog in my possession; this posting is for location and time reference only. I hope he finds his home!

| OUND Light Brown Dog N<br>ortland (NE 24th amp Hoy<br>ps://www.genclassifieds.com/x<br>488-z<br>OUND Light Brown Dog N<br>ortland (NE 24th amp Hoy<br>ps://www.genclassifieds.com/x<br>488-z |
|----------------------------------------------------------------------------------------------------------------------------------------------------------------------------------------------|
| Light Brown Dog N<br>(NE 24th amp Hoy<br>w.gendassifieds.com/x-                                                                                                                              |
| https://www.genclassifieds.com/x-7<br>10488-z<br>FOUND Light Brown Dog NE<br>Portland (NE 24th amp Hoyt)<br>https://www.genclassifieds.com/x-7<br>10488-z                                    |
| FOUND Light Brown Dog NE<br>Portland (NE 24th amp Hoyt)<br>https://www.genclassifieds.com/x-7<br>10488-z                                                                                     |
| FOUND Light Brown Dog NE<br>Portland (NE 24th amp Hoyt)<br>https://www.genclassifieds.com/x-7<br>10488-z                                                                                     |
| FOUND Light Brown Dog NE<br>Portland (NE 24th amp Hoyt)<br>https://www.genclassifieds.com/x-7<br>10488-z                                                                                     |
| FOUND Light Brown Dog NE<br>Portland (NE 24th amp Hoyt)<br>https://www.genclassifieds.com/x-7<br>10488-z                                                                                     |
| FOUND Light Brown Dog NE<br>Portland (NE 24th amp Hoyt)<br>https://www.genclassifieds.com/x-7<br>10488-z                                                                                     |