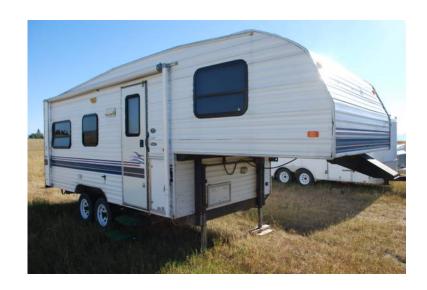

## 1998 Terry by Fleetwood 21L5B Model 5th Wheel

Location **Montana** https://www.genclassifieds.com/x-711133-z

We just took this unit in from one of our employees parents that has taken care of this and pride of ownership shows thru. We don't get trade-ins any cleaner than this. Call Hugh Paris today for more photos or information @

## **Description & Comments**

1998 Fleetwood Terry 21 L5B EXPO, Exceptionally clean aluminum framed fifth wheel, this trailer looks like its hardly been used! Sleeper sofa, booth dinette that doubles as a bed, lots of storage for a rig this size and tons of options like A/C, Microwave and Oven, TV Hookup, Stereo, what more could you ask for? Stop by and look at how nice this trailer is, and let me show you how easy it is to begin your RV adventure.

Condition: Pre-Owned

Year: 1998

Make: Fleetwood

Model: Terry 21 L5B EXPO