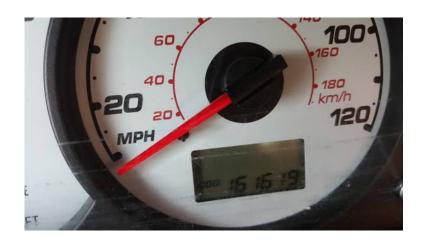

## 2001 Ford Escape 5 speed XLS 4x4 (161,619 USD)

回线线回

回数数回

国紀を国

Location **Nebraska** https://www.genclassifieds.com/x-711226-z

I have for sell my 2001 Ford Escape XLS. It is in very good shape. I have replaced a couple parts including a new clutch, shifter cables and timing belt. I have also replaced normal wear and tear parts including the fuel filter, plugs and wires and fuses. The inside is in great condition and very clean. The air, heat, cruise and 4x4 all work perfectly. I drive it in Cozad nearly everyday. The only issue at all with this is the timing belt needs adjusted. It has 161,619 miles which are mostly highway miles. This is Cash Only, no trade. The title is free and clear. I also have the original bill of sale and manual. Feel free to set up a time to come and view and test drive if you know how to drive a clutch.