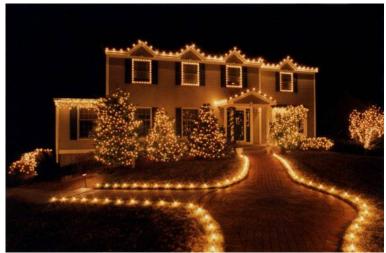

## **Christmas Light Installation (salt lake valley)**

Location Utah https://www.genclassifieds.com/x-711415-z

Christmas lights

We are a registered and insured business.

A & A Christmas Lighting

We use the best quality commercial grade Christmas light installation. We provide the lights, ladders, clips, cords.. we do all the work!

From simple designs to exquisite.

Rooflines, railings, shrubs, trees, windows, wreaths and garland. We do it all-- even take down and storage of lights.

Call today for a free quote.

20% discount is applied if you schedule your service in October or November!