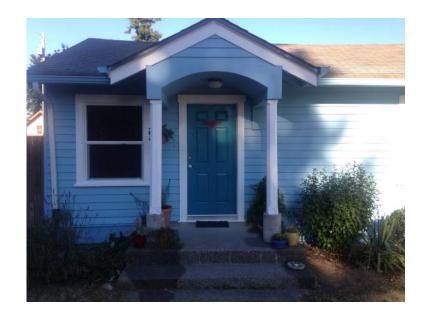

## 1200 2br (10002 USD)

Location **Washington** https://www.genclassifieds.com/x-711469-z

This cozy 1920's classic Olympia home is nestled in the heart of the Eastside walking distance to San Francisco Bakery and Ralph's Thriftway. It has two bedrooms, one bathroom, a sweet kitchen nook dining area, and spacious living room. Gas range stove, gas heat, double paned vinyl windows, energy efficient W/D, tankless water heater, make utilities efficient and affordable. Full unfinished basement has ample storage, and detached shed in backyard is great for tools and bikes. The house is on a large plot and has six raised beds in the front yard and spacious backyard perfect for gardeners. Pets are welcome. Available January 1st. Rent: \$1,200 per month. Tenant pays all utilities. Year lease and first months rent, \$600 deposit (\$200 non refundable), and pet deposit (\$100 per pet non-refundable).