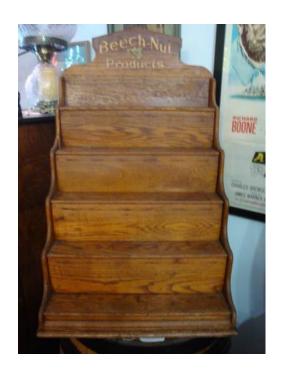

## Con Classification Needing a custom WOODWORK staircase display built. (NEW ORLEANS)

Location Louisiana https://www.genclassifieds.com/x-720826-z

Hi there.

I am wanting to have a wood display custom built. It's a pretty simple design which will look like the photo you see. Let me know about your experience and what you would charge to complete the project. Do you need me to furnish all the supplies? How long will it take? Do you have references?

The final product should be able to sit on top of a table and measure approximately 16 inches wide by 16 inches deep by 16 inches high.

Let me know what questions you have, lets discuss the scope over the.