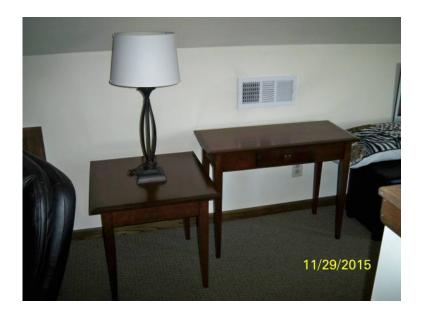

## **Cherry Tables amp Lamps (180 USD)**

同学。专同

Location **Wisconsin** https://www.genclassifieds.com/x-721040-z

同类类同

Cherry Tables made by the Amish. Sofa table and end table both have small drawers. Excellent shape. Lamp is basic end table lamp. Other is a smaller version. Purchased from Target. Shades are clean, lamps are in excellent shape. Want to sell tables together. Total \$150.00. Lamps \$30.00. SERIOUS inquiries only. Cash only. Measurements pending.