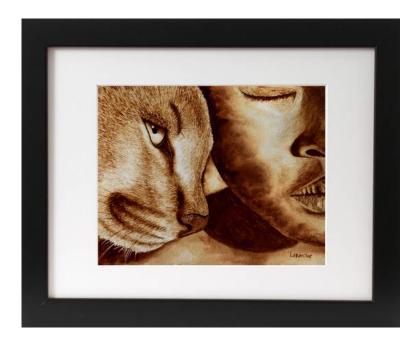

## **Coffee painting, custom portrait painting with coffee, gift chrismas**

Location Pennsylvania https://www.genclassifieds.com/x-721058-z

Who wants an original coffee portrait? I'll make it for you with pleasure :) I paint portraits in coffee, this will be an ideal gift for your friends or family. Feel free to contact me about the desired. :)