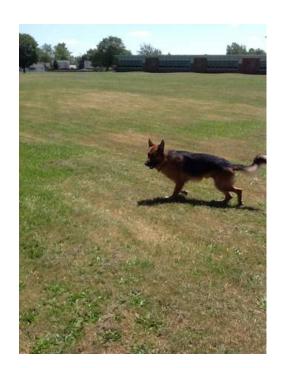

## GenClassification Male German Shephard AKC Cert Available for Breeding (Aberdeen)

South Dakota Location https://www.genclassifieds.com/x-721138-z

I have a German Shepherd that i want to breed All i want is one puppy and get first pick of the litter Max is AKC cert and has good hips and elbows as of now He is full german line, 6 years old, great health and full of vitality I purchased him from VomKammer breaders in upstate NY in the Adirondacks, feel free to check them out.