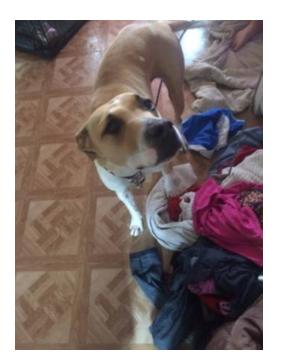

## Free dog to a good home (Springdale)

Location **Arkansas** https://www.genclassifieds.com/x-730017-z

have a medium size dog a mixed dog that we saved it was hit by a car. It is very timid but lovable it has to be the only animal and it does have some brain issues from being hit by the car. she likes to jump over the fence so she needs a place that can accommodate her she is kept inside now. if you are interested please call