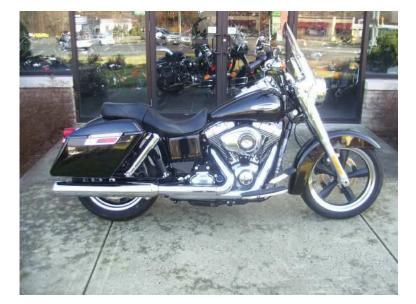

## 2015 Harley (, USD)

GenClassificats.com

Location Connecticut https://www.genclassifieds.com/x-730030-z

Call Harley-Davidson of Danbury at (203) 730-2453

http://6756.motorcyclesforless.net/l/23873833/2/12400366 DescriptionGET THE BEST! – GET YOUR BIKE AT H-D OF DANBURY! JUST IN & AVAILABLE WITHOUT A WAIT @ H-D OF DANBURY H-D OF DANBURY BIKES LOOK THE BEST BECAUSE THEY ARE THE BEST! H-D OF DANBURY BIKES ARE STORED INDOORS - NOT OUTSIDE IN THE SNOW AND RAIN! FIND OUT WHAT IT MEANS TO OWN A CERTIFIED PRE-OWNED HARLEY-DAVIDSON - VISIT H-D OF DANBURY TODAY!!! p.one { border-style: solid; border-width: 1px; } 2015 Dyna Switchback FEATURING FACTORY VIVID BLACK PAINT ABS HARDWARE DOCKING SYSTEM 6515 MILES WARRANTY END DATE: 03/18/2017 p.one { border-style: solid; border-width: 1px; } ANOTHER FINE EXAMPLE OF HD OF DANBURY'S PREMIUM CHOICE OF CERTIFIED PRE-OWNED MOTORCYCLES! Easily convertible from cruising to touring it's like two bikes in one with no compromises. At Harley-Davidson of Danbury we are very excited and proud of our Certified Pre-Owned Harleys and want to share additional information about these bikes with you. For more information on this awesome motorcycle and others like it Call 203-730-2453 and ask for: Dave (X43) Joe (X45) Rich (X42) Robert DiGangi General Sales Manager – (X14) THANKS FOR LOOKING AND AT HARLEY-DAVIDSON OF DANBURY WE APPRECIATE YOUR BUSINESS!!! InfoType: CruiserStock #: 318339DetailsColor: BlackCondition: UsedDrivetrainTransmission: 6-speedOdometer: 651&;