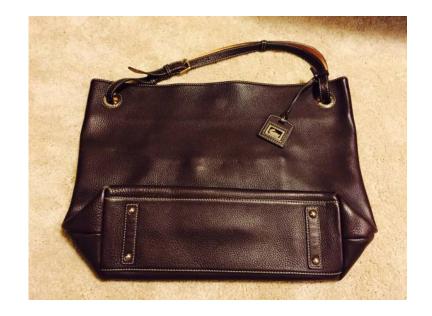

## **MUST GO**

Location **Washington** https://www.genclassifieds.com/x-730034-z

Genuine Dooney & Bourke Chocolate Brown Leather purse for sale.

Although this purse is beautiful and in pristine condition, it is too large for my day-to-day use. This purse has been kept in a Dooney& Bourke protective bag to ensure it is kept un-damaged.

Asking \$75 OBO.

Call or text with any questions:

Keywords: Purse, Leather, Brown, Black, Women's Accessories, Coach, Nine West, Louis Vuitton, Kate Spade, Michael

|                                      |      |                                      | 程    | 3980<br>628<br>0                     |      |                                      |      |                                      | 迴    |                                      | 11   |                           |            |                           | = 45 40 |                                      |      |                                      |      |
|--------------------------------------|------|--------------------------------------|------|--------------------------------------|------|--------------------------------------|------|--------------------------------------|------|--------------------------------------|------|---------------------------|------------|---------------------------|---------|--------------------------------------|------|--------------------------------------|------|
| https://www.genclassifiec<br>30034-z | MUST | https://www.genclassifiec<br>30034-z | MUST | https://www.genclassified<br>30034-z | MUST | https://www.genclassifiec<br>30034-z | MUST | https://www.genclassifiec<br>30034-z | MUST | https://www.genclassifiec<br>30034-z | MUST | https://www.genclassifiec | MUST       | https://www.genclassifiec | MUST    | https://www.genclassifiec<br>30034-z | MUST | https://www.genclassifiec<br>30034-z | MUST |
| s.com/x-7                            | GO   | s.com/x-7                            | GO   | ls.com/x-7                           | GO   | ls.com/x-7                           | GO   | s.com/x-7                            | GO   | s.com/x-7                            | GO   | s.com/x-7                 | <u>6</u> 0 | ls.com/x-7                | GO      | s.com/x-7                            | 60   | ls.com/x-7                           | GO   |