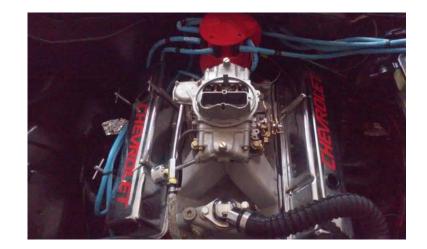

## 1988 V8 S (10,,.. USD)

Location **Vermont** https://www.genclassifieds.com/x-730494-z

1988 S-10 V8 Project. It has a 358 Small Bloch Chevy that was just rebuilt. It has 202 heads on it now but bought a set of Aluminum Edelbrock Performer Angel Plug Heads to go on it or with it. Wiring needs to be finished, plus other odds and ends. It an automatic, but also have a 4-speed transmission for it. It has a 3" Flow Master 10 Series Duel Exhaust System. New Electric Water Pump. It has been lowered 3". Asking \$5000.00 o.b.o. also willing to trade. Call # listed or txt 6o3 96o