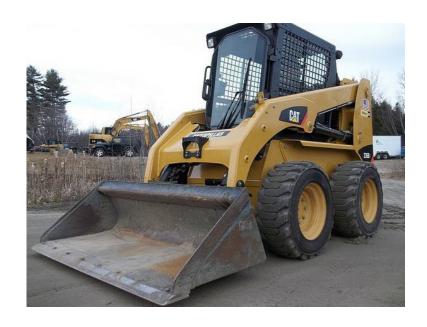

## SKIDSTEER 2011 CAT 236 B3 with 2

Location **Vermont** https://www.genclassifieds.com/x-730495-z

2011 CAT236 B3 SKID STEER, enclosed delux heated cab, 74" GP Bucket and heavy duty 48" Forks, and new lite material/snow bucket, pilot controls, rear optional 100lb counterweights, 12x16.5 good heavy duty rubber, 1800 hours, 4 cyl Cat C3.4DIT 74hp turbo diesel, glow plugs, new battery, weighs 7100lbs, machine is only 6ft'49" tall can fit in a standard car garage, it is also 5ft-5" wide from outside of tire to outside of tire....standard flow auxillary hydraulics at 22 gal/min at 3335psi relief pressure, pilot controls, 2000lbs lifting capacity with an unbelieavable 3900lb tipping capacity. Will load a dump truck at 7ft-9", max speed 7.5 MPH, super clean and very well maintained,no hydraulic or oil leaks . Never been used around salt always kept garaged and washed.. !!!! ....THIS IS MACHINE IS IN OUTSTANDING CONDITION & SUPER CLEAN.. NEEDS NOTHING !!!! !!! COMPLETELY SERVICED AND READY TO GO..... NO DISAPPOINTMENTS!!!! One of the nicest skidsteers you will ever find!! LOOK AT THE PICS they don't lie!!!