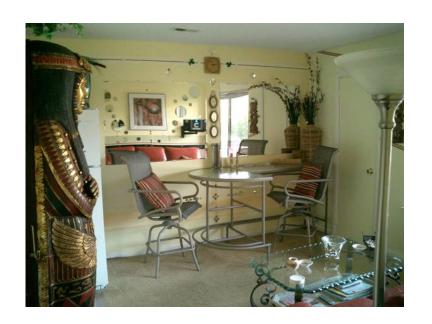

## **AVAILABLE NOW**

\$700 ...... is a beautiful, medium sized room with TV, ceiling fan, plenty of light and more......FULLY FURNISHED.

A great deal in a beautiful Townhouse a really nice neighborhood. "Utilities included" AND "fully furnished"....

House is very clean and cozy. Wall to Wall carpeting, central heat and air-conditioning with laundry facilities in house. Fully-furnished living-room. Cable and internet ready. Parking is available. Close to tennis courts, swimming pool, and exercising field with multiple facilities, golf course and country club.