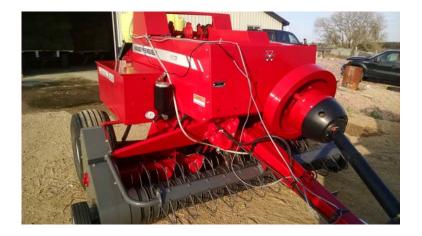

## Hay baler rake racks mower (Brookings)

Location **South Dakota** https://www.genclassifieds.com/x-731124-z

I am changing the harvest program selling some equipment:

\$16,750 MF 1839 (2011 or 2012 model) inline small square baler. 38-40,000 bales on it. ALWAYS SHEDDED. Dorhman 25 gal preservative tank with pump and rate controller, hydraulic bale tension control, hydraulic pickup lift, wide pickup, bale chute, 1/4 turn bale chute, roughly 10 boxes of twine....all to go in package. GREAT deal for a nearly new baler and accessories.