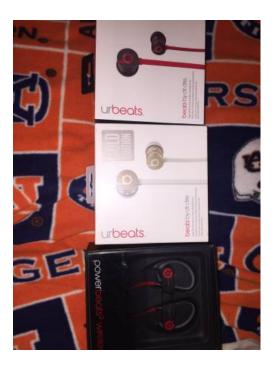

## 3 pairs of Beats earbuds Brand new never opened (350 USD)

Location **Alabama** https://www.genclassifieds.com/x-731274-z

Brand new Dre Beats solo earbuds! Never opened. One deluxe edition gold. Two red and black! One pair deluxe wireless solo 2! Text 706715181oneNate ! Text anytime day or night! All!