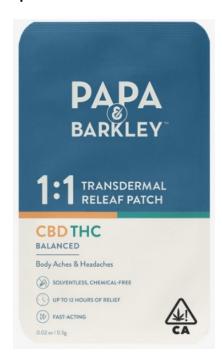

## **Buy 1:1 Releaf Patch**

**K2 Herbal Shop** 

Location **Georgia, Atlanta** https://www.genclassifieds.com/x-815022-z

Buy 1:1 Releaf Patch is a transdermal patch designed to provide sustained and controlled release of CBD and THC over several hours. The equal ratio ensures the therapeutic effects of CBD's anti-inflammatory properties are complemented by THC's pain-relieving and relaxing qualities. It's an ideal choice for those seeking non-invasive, localized relief without the need for oral or inhaled cannabis products.